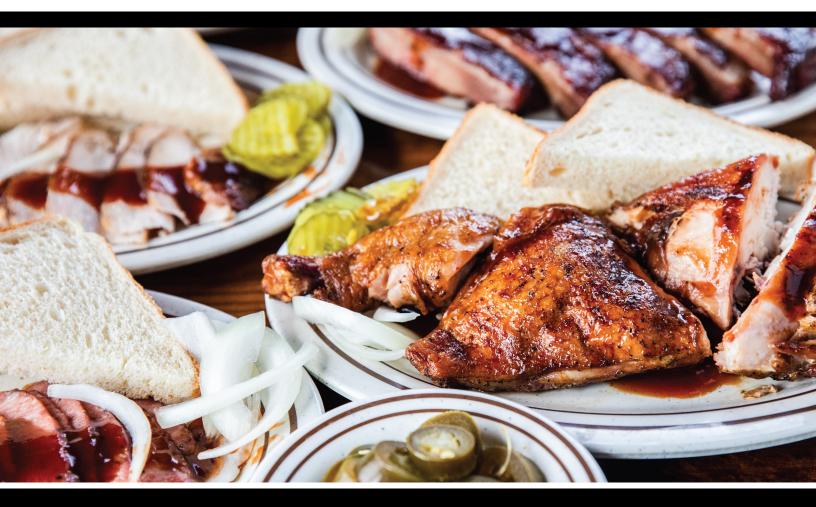

## BBQ PLATES

**INCLUDES**: Pickles, Onions, Jalapeños, BBQ Sauce, and Bread, Plasticware, Plates, Napkins, and Serving Utensils.

With CHOICE OF TWO SIDES: Green Beans, Charro Beans, BBQ Beans, Mashed Potatoes, Sweet Yams, Corn Casserole, Mac and Cheese, Potato Salad, or Coleslaw.

#### Add a side Salad for \$2.99 per person

1 The Little Horn ...... \$16.99 pp Smoked Bone-In Chicken Plate

2 Meat Plate — Choose Two:

Brisket, Turkey, Sausage, Pulled Pork, or Bone-In Smoked Chicken

#### 4 The Wrangler ..... \$21.99 pp

**3 Meat Plate** — Choose Three:

Brisket, Turkey, Sausage, Pulled Pork, or Bone-In Smoked Chicken