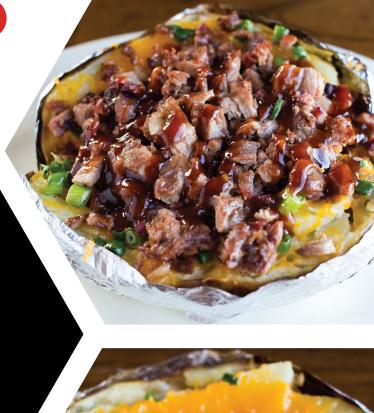

## LOADED BAKED POTATO BAR

Jumbo baked potatoes with butter, sour cream, shredded cheddar cheese, bacon, chives, and

#### **CHOICE OF MEAT:**

Chopped Beef Chopped Turkey Pulled Pork Grilled Chicken Sausage

\*Meatless / vegetarian option also available.

### With Meat: \$14.99 pp Meatless: \$12.99 pp