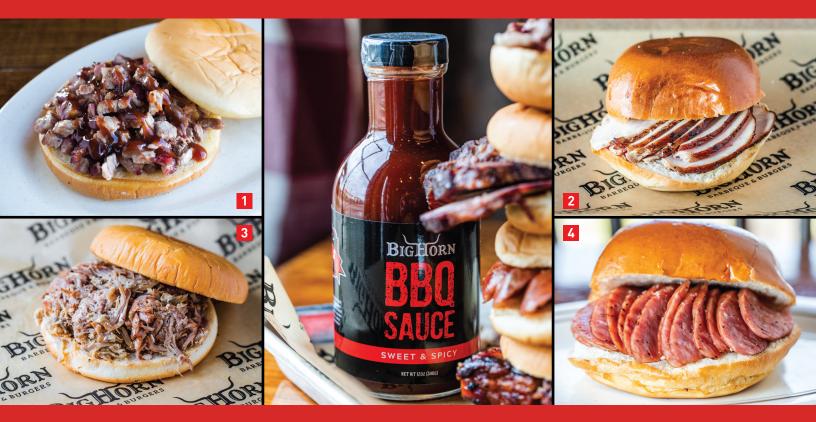

## BBQ SANDWICH BAR

### \$14.99 pp

#### **CHOICE OF:**

- 1 Chopped Beef
- 2 Sliced Turkey
- **3** Pulled Pork
- 4 Sausage (Regular or Jalapeño)

INCLUDES: a Side of Homemade Potato Chips

#### **OPTION TO UPGRADE:**

to a Side of Mac and Cheese, BBQ Beans, Coleslaw, or Potato Salad for an additional \$1.99 per person

## BIG HORN BURGER BAR

AND GRILLED CHICKEN SANDWICHES

**CHOICE OF:** 1/2 lb. Angus Beef Patty or Grilled Chicken Breast, (or a combination of both), complete with all the fixings: lettuce, tomato, onion, pickles, mayo, mustard, and ketchup.

\$15.99 pp

**INCLUDES:** a side of homemade potato chips

**OPTION TO UPGRADE:** to a side of Mac and Cheese, BBQ Beans, Coleslaw, or Potato Salad for an additional \$1.99 per person.

ADD CHEESE for \$0.75 per person | VEGAN BURGER available upon request.